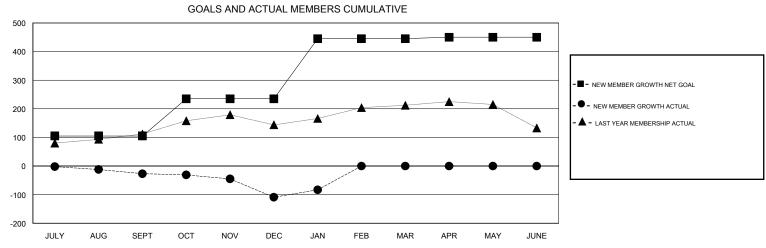

## District 317 B

Results as of: 1/31/2017

| DROPPED CLUBS: 4  DROPPED MEMBERS |           | 41 CLUBS OF 98 ADDED 1 OR MORE NEW MEMBERS | GENDER DISTRIBU<br>MALE<br>FEMALE | UTION<br>2,738 (86.84%)<br>415 (13.16%) |     |
|-----------------------------------|-----------|--------------------------------------------|-----------------------------------|-----------------------------------------|-----|
| DECEASED                          | 14        | CLICK HERE FOR CUMULATIVE MEMBERSHIP DATA  | TOTAL FAMILY UNIT MEMBERS         |                                         | 624 |
| CLUB CANCELLED OTHER              | 72<br>158 |                                            | FAMILY MEMBERS PAYING HALF 33     |                                         | 331 |
| TOTAL                             | 244       |                                            |                                   |                                         |     |