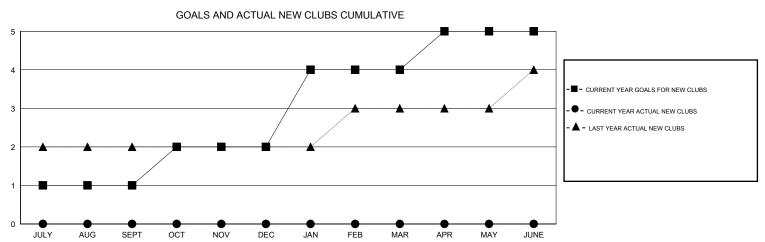

## District 317 B

Results as of: 1/31/2017

| DROPPED CLUBS: 4  DROPPED MEMBERS |           | 41 CLUBS OF 98 ADDED 1 OR MORE NEW MEMBERS | GENDER DISTRIBU<br>MALE<br>FEMALE | UTION<br>2,738 (86.84%)<br>415 (13.16%) |     |
|-----------------------------------|-----------|--------------------------------------------|-----------------------------------|-----------------------------------------|-----|
| DECEASED                          | 14        | CLICK HERE FOR CUMULATIVE MEMBERSHIP DATA  | TOTAL FAMILY UNIT MEMBERS         |                                         | 624 |
| CLUB CANCELLED OTHER              | 72<br>158 |                                            | FAMILY MEMBERS PAYING HALF 33     |                                         | 331 |
| TOTAL                             | 244       |                                            |                                   |                                         |     |