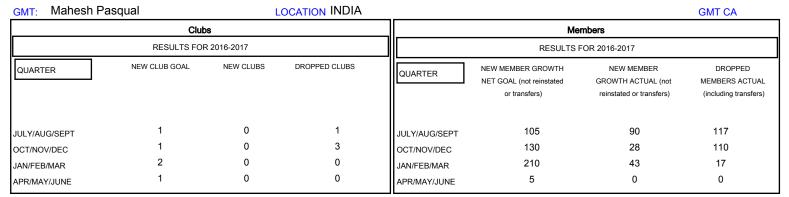

## District 317 B

Results as of: 1/31/2017

| DROPPED CLUBS: 4  DROPPED MEMBERS |           | 41 CLUBS OF 98 ADDED 1 OR MORE NEW MEMBERS | GENDER DISTRIBU<br>MALE<br>FEMALE | UTION<br>2,738 (86.84%)<br>415 (13.16%) |     |
|-----------------------------------|-----------|--------------------------------------------|-----------------------------------|-----------------------------------------|-----|
| DECEASED                          | 14        | CLICK HERE FOR CUMULATIVE MEMBERSHIP DATA  | TOTAL FAMILY UNIT MEMBERS         |                                         | 624 |
| CLUB CANCELLED OTHER              | 72<br>158 |                                            | FAMILY MEMBERS PAYING HALF 33     |                                         | 331 |
| TOTAL                             | 244       |                                            |                                   |                                         |     |